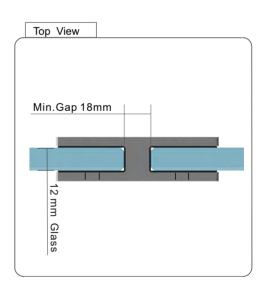

## CATALOGUE AND DESCRIPTION:

- > Glass Fixing System
- > Glass Clamp
- > Friction Fit Glass to Glass 180° Clamp