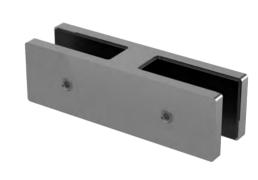

## CATALOGUE AND DESCRIPTION:

- > Glass Fixing System
- > Glass Clamp
- > Friction Fit Glass to Glass 180° Clamp