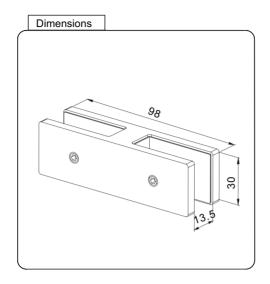

PREMIUM GLASS & HARDWARE

Drawing ID

C-180FX

| Product Info. |          |
|---------------|----------|
| Finish        | Code     |
| Polish        | C-180FM  |
| Satin         | C-180FS  |
| Texture Black | C-180FB  |
| White         | C-180FW  |
| Brush Brass   | C-180FBB |

## CATALOGUE AND DESCRIPTION:

- > Glass Fixing System
- > Glass Clamp
- > Friction Fit Glass to Glass 180° Clamp