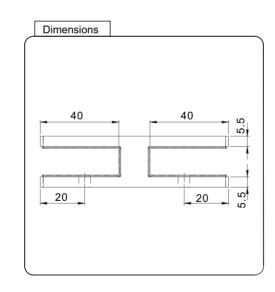

PREMIUM GLASS & HARDWARE

Drawing ID

C-180FX

| Product Info. |          |
|---------------|----------|
| Finish        | Code     |
| Polish        | C-180FM  |
| Satin         | C-180FS  |
| Texture Black | C-180FB  |
| White         | C-180FW  |
| Brush Brass   | C-180FBB |

## CATALOGUE AND DESCRIPTION:

- > Glass Fixing System
- > Glass Clamp
- > Friction Fit Glass to Glass 180° Clamp